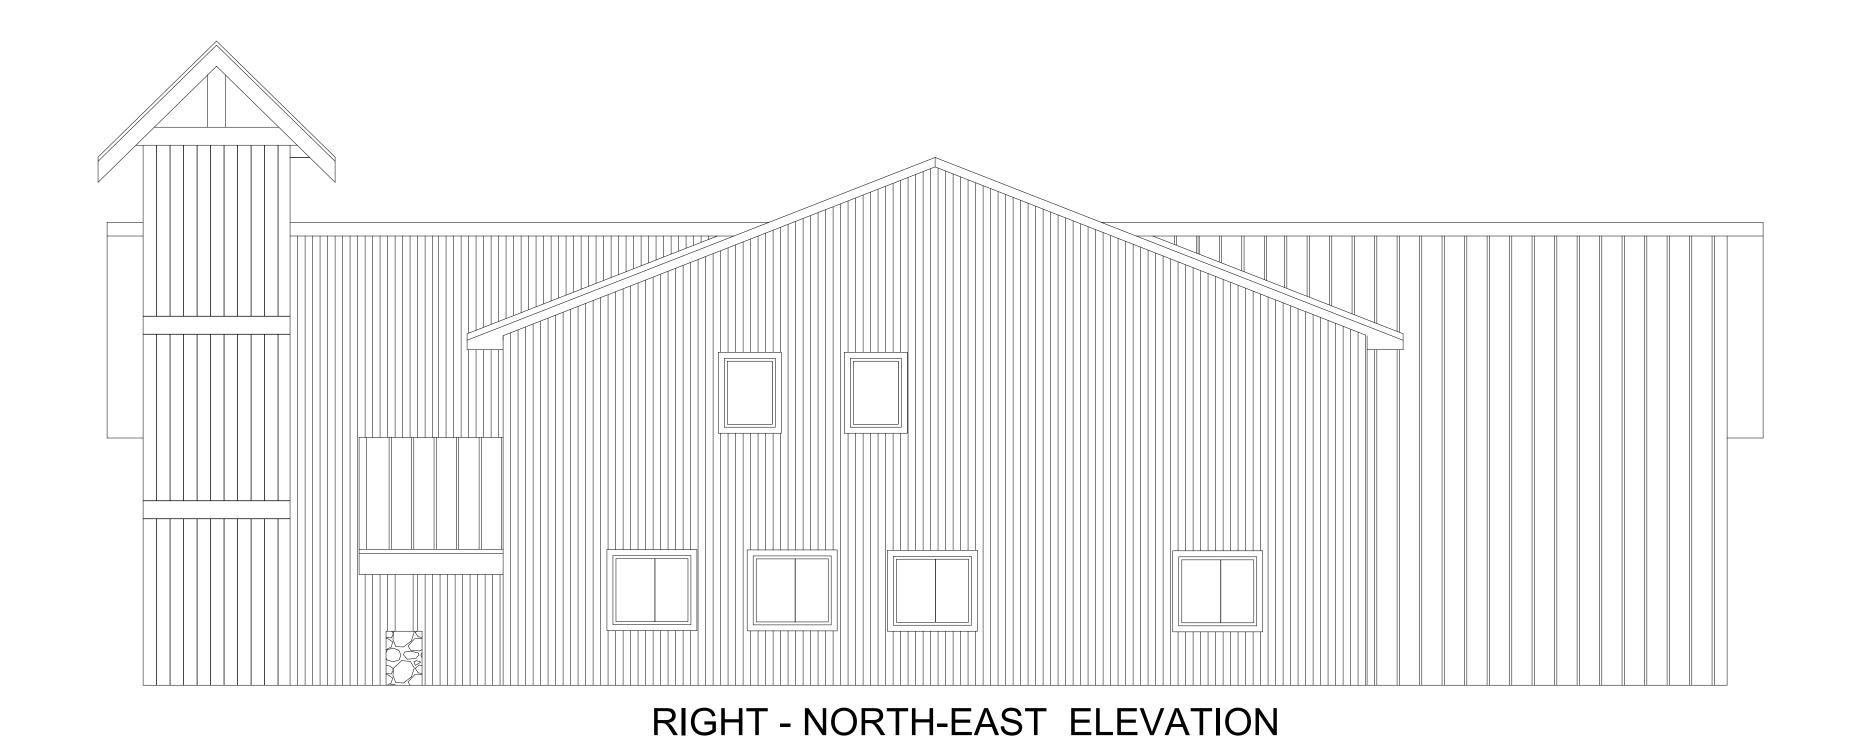

## FRONT AND RIGHT SIDE ELEVATIONS

(modified 3/4) (modified 12/31)

LAKE COUNTY SOUTH FIRE STATION HWY 24 AND LAKE COUNTY #10 141 LAKE COUNTY #10 LEADVILLE, COLORADO

| REVISIONS                                 |     |  |      |          |    | SCALE: 3/16" = 1'-0" |
|-------------------------------------------|-----|--|------|----------|----|----------------------|
| REVISION                                  | BY  |  | DATE | REVISION | BY | DATE: 2 - 6 - 2018   |
| REV #8 - REALIGNMENT OF OPERATIONS / BAYS | JKJ |  |      |          |    | FRONT AND RIGHT      |
| DUE TO POST POSITIONS AND SPLIT           |     |  |      |          |    | ELEVATIONS           |
| EXERCISE RM. CLOSET FOR RADIO STORAGE     |     |  |      |          |    | DRAWING NUMBER       |
| REV #9 - ADDITION OF CENTER SUPPORTS AND  | JKJ |  |      |          |    | l                    |
| REALIGNMENT OF BAYS                       | DD  |  |      |          |    | F & 1                |
|                                           |     |  |      |          |    | L O. 1               |