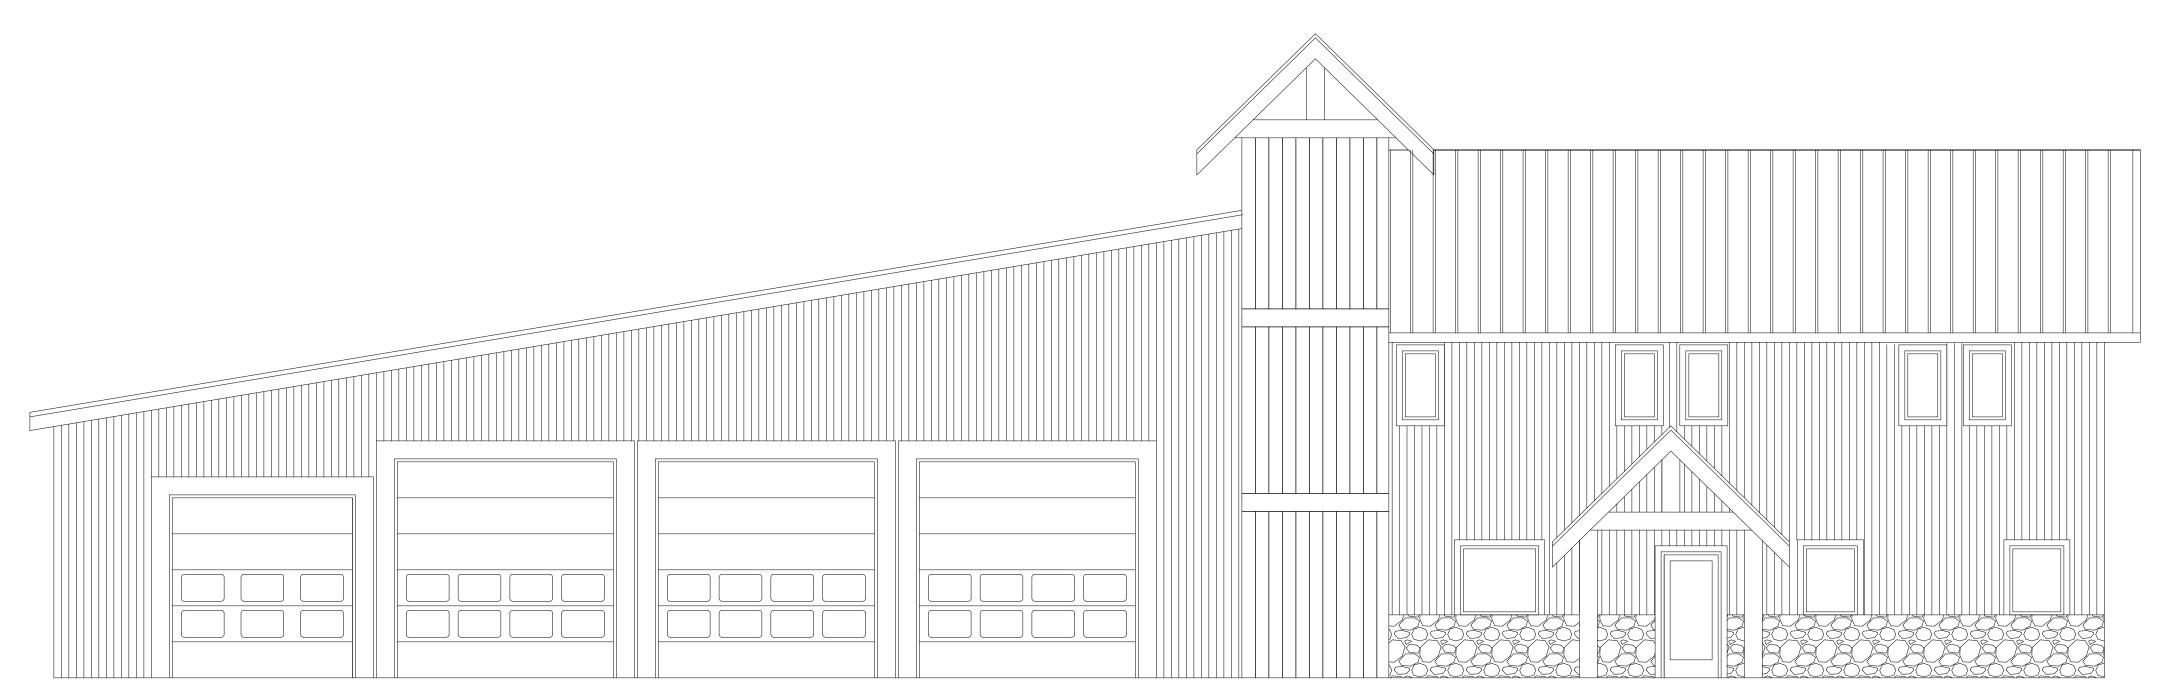

FRONT - SOUTH-EAST ELEVATION

## FRONT AND RIGHT SIDE ELEVATIONS

(modified 3/4) (modified 12/31)

LAKE COUNTY SOUTH FIRE STATION HWY 24 AND LAKE COUNTY #10 141 LAKE COUNTY #10 LEADVILLE, COLORADO

| REVISIONS                                 |     |  |      |          |    | SCALE: 3/16" = 1'-0" |
|-------------------------------------------|-----|--|------|----------|----|----------------------|
| REVISION                                  | BY  |  | DATE | REVISION | BY | DATE: 2 - 6 - 2018   |
| REV #8 - REALIGNMENT OF OPERATIONS / BAYS | JKJ |  |      |          |    | FRONT AND RIGHT      |
| DUE TO POST POSITIONS AND SPLIT           |     |  |      |          |    | ELEVATIONS           |
| EXERCISE RM. CLOSET FOR RADIO STORAGE     |     |  |      |          |    | DRAWING NUMBER       |
| REV #9 - ADDITION OF CENTER SUPPORTS AND  | JKJ |  |      |          |    | l                    |
| REALIGNMENT OF BAYS                       | DD  |  |      |          |    | F & 1                |
|                                           |     |  |      |          |    | L O. 1               |